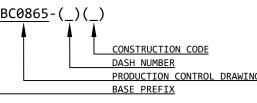

| 2<br>CONFIDENTIAL INFORMATION: THIS DOCUMENT AND CONTAINED INFORMATION ARE THE PROPERTY OF RUSSTECH ENGINEERING<br>COMPANY, INC. THE RECIPTENT, BY RECEIPT AND RETENTION HEREOF, ANDWLEDGES THAT THE INFORMATION RECEIVED IS<br>CONFIDENTIAL, DEVELOPED OVER TIME AT SIGNIFICANT EXPRESE, AND THAT TO ISCLOSURE THEREOF TO THIRD PARTIES WILL | 3                     | 4                                                                                                                                                                                                                                                                 | 5                                                                                                          | (                                                    | 6                   | REVISION HISTORY                                                      |                       |                    | 8                 |           |
|-----------------------------------------------------------------------------------------------------------------------------------------------------------------------------------------------------------------------------------------------------------------------------------------------------------------------------------------------|-----------------------|-------------------------------------------------------------------------------------------------------------------------------------------------------------------------------------------------------------------------------------------------------------------|------------------------------------------------------------------------------------------------------------|------------------------------------------------------|---------------------|-----------------------------------------------------------------------|-----------------------|--------------------|-------------------|-----------|
| CAUSE IRREPAÎRABLE HARM TO RUSSIECH. THE RECIPIENT BY THË RECEIPT AND RETENTION OF SUCH INFORMATION, AGREES<br>TO MAINTAIN SUCH INFORMATION IN CONFIDENCE, TO NOT DISCLOSE IT TO THIRD PARTIES, AND TO RETURN IT, AND ALL<br>COPIES OR DERIVITIVES THEREOF, IN ANY FORM, TO RUSSIECH, UPON REQUEST.                                           |                       |                                                                                                                                                                                                                                                                   | ZONE REV                                                                                                   |                                                      | DESCRIPTION         |                                                                       | CHECKED BY            | DATE AP            | PROVED BY         | DATE      |
|                                                                                                                                                                                                                                                                                                                                               |                       |                                                                                                                                                                                                                                                                   | NEW                                                                                                        |                                                      | NEW RELEASE         |                                                                       | B. COLLINS            | 5/09/19 P. F       |                   | 5/09/19   |
| A                                                                                                                                                                                                                                                                                                                                             |                       | 2                                                                                                                                                                                                                                                                 | F2, A<br>F6                                                                                                | CORRECTED NOTE                                       | E #6. UPDATED COMPA | NY LOGO                                                               | R. SERNA              | 8/08/19 P. F       | LEISCHMANN        | 8/08/19   |
|                                                                                                                                                                                                                                                                                                                                               |                       | (CABLE ENTRY)                                                                                                                                                                                                                                                     |                                                                                                            |                                                      |                     |                                                                       |                       |                    |                   | E         |
|                                                                                                                                                                                                                                                                                                                                               |                       |                                                                                                                                                                                                                                                                   | RUSSTECH RT-                                                                                               | BC0865-(_)U, MO                                      | NO MODULAR EN416    | 5 / BACC65 / ARINC 8                                                  | 09 BACKSHELL,         | EMI, COMPOSI       | TE, STRAIGHT      | EXIT      |
|                                                                                                                                                                                                                                                                                                                                               |                       |                                                                                                                                                                                                                                                                   |                                                                                                            | Cable<br>Entry                                       | Cable O.D.          | Backshell                                                             |                       |                    |                   |           |
|                                                                                                                                                                                                                                                                                                                                               |                       |                                                                                                                                                                                                                                                                   | Dash No.                                                                                                   | (MM)<br>Reference<br>Only                            | Size<br>(Inch)      | Weight (lbs.<br>±.010 Ref. Only                                       | ) A ±.03<br>Inches    | B ±.03<br>Inches   |                   |           |
| #4-20 STAINLES<br>SELF THREADING                                                                                                                                                                                                                                                                                                              |                       |                                                                                                                                                                                                                                                                   | -10U                                                                                                       | 10                                                   | .1540               | .015                                                                  | .94                   | .84                | .87               | 7         |
| C 2 PLACES                                                                                                                                                                                                                                                                                                                                    |                       |                                                                                                                                                                                                                                                                   | TBD                                                                                                        | TBD                                                  | TBD                 | TBD                                                                   | .94                   | .84                | .87               | 7 (       |
|                                                                                                                                                                                                                                                                                                                                               | 2<br>RT-BC006<br>1EG2 | TABULATION NOTES:     REFER TO DIMENSION REFERENCES A THROUGH C     U = DENOTES PART IS OF COMPOSITE CONSTRUCTION     RUSSTECH PART NUMBER EXPLAINATION     RT-BC0865-(_)(_)     CONSTRUCTION CODE     DASH NUMBER     PRODUCTION CONTROL DRAWING     BASE PREFIX |                                                                                                            |                                                      |                     |                                                                       |                       |                    |                   |           |
|                                                                                                                                                                                                                                                                                                                                               |                       |                                                                                                                                                                                                                                                                   | 2 2                                                                                                        | RTLS-A28-                                            | 12                  | Screw, Tril<br>Cutting, 1/                                            |                       |                    | Stainles<br>Steel | S         |
| E COMPONENTS INCLUDE 2 BACKSHELL HALVES AND 2 SCREWS AND COMPRISE THE RT-BC0865-(_)U BACKS                                                                                                                                                                                                                                                    | GHELL KIT             |                                                                                                                                                                                                                                                                   | 1 2                                                                                                        | RT-BC0865                                            | -(_)(_) HAL         | F Composite E<br>Half, Strai                                          |                       | hell               | Ultem -           | 2310<br>E |
| NOTES UNLESS OTHERWISE SPECIFIED                                                                                                                                                                                                                                                                                                              |                       |                                                                                                                                                                                                                                                                   | Item Qty                                                                                                   | Part                                                 | Number              | De                                                                    | scription             |                    | Materi            | ial       |
| 1. DIMENSIONS APPLY AFTER FINISH                                                                                                                                                                                                                                                                                                              |                       |                                                                                                                                                                                                                                                                   |                                                                                                            |                                                      |                     | Parts List                                                            |                       |                    |                   |           |
| I. DIMENSIONS APPLY AFTER FINISH 2. MATERIALS: BACKSHELL: ULTEM-2310 HARDWARE: STAINLESS STEEL                                                                                                                                                                                                                                                |                       |                                                                                                                                                                                                                                                                   | TECHNICAL REFERENCE<br>17-00065-101 Baldstell Type 5 % Salestraciophot<br>UNLESS OTHERWISE                 |                                                      |                     | RUSSTECH ENG<br>16 TECHNOLOGY DRIVE, SU<br>IRVINE, CA 92618, USA<br>E | INEERING              | COMPANY,           | INCORPOR          | ATED      |
| 3. FINISH:<br>BACKSHELL: ELECTROLESS NICKEL PLATE<br>4. INDIVIDUALLY PACKAGE TO PREVENT DAMAGE                                                                                                                                                                                                                                                |                       |                                                                                                                                                                                                                                                                   | UNLESS OTHERWISE<br>SPECIFIED DIMENSIONS<br>IN DECIMAL INCHES WIT<br>METRIC IN BRACKETS<br>TOLERANCES ARE: | H<br>DRAWN BY<br>J. GILMAN                           | 5/09/19             | RT-BC0865-1<br>MONO MODULAR EL<br>EMI, COMPOSITE,                     | N4165 / BAC           |                    | NC 809 BAC        | KSHELL    |
| <pre>F 5. ASSEMBLY HARDWARE INCLUDED<br/>6. SIZE# 1 PHILLIPS DRIVER BIT RECOMMENDED</pre>                                                                                                                                                                                                                                                     |                       |                                                                                                                                                                                                                                                                   | .X ± .1<br>.XX ± .03<br>.XXX ± .010<br>ANGLES ± .5°                                                        | CHECKED BY<br>B. COLLINS<br>ENGINEER<br>M. NGANGNANG |                     | e cage code draw<br>1EG24 RC                                          | ING NUMBER<br>11070-S |                    |                   | REV.<br>A |
|                                                                                                                                                                                                                                                                                                                                               |                       |                                                                                                                                                                                                                                                                   | REMOVE ALL BURRS & SH<br>EDGES                                                                             |                                                      | NN 5/09/19          | E AUTOD                                                               | SK-FUSION             | EPARTMENT<br>SALES | SHEET<br>1/1      | 1         |
| 1 2                                                                                                                                                                                                                                                                                                                                           | 3                     | 4                                                                                                                                                                                                                                                                 | 5                                                                                                          | 6                                                    | 6                   | 7                                                                     |                       |                    | 8                 |           |